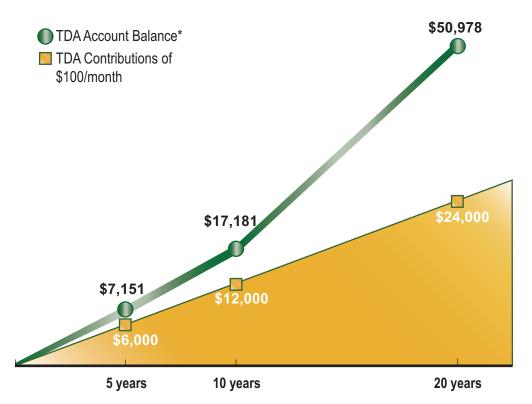

## **Compounding Helps Accounts Grow Over Time**

\*Graph shows the results of a \$100 monthly TDA contribution, invested in the Fixed Return Fund, one of the investment options (Passport Funds) available to TDA participants. TDA investments in the Fixed Return Fund are currently credited with a guaranteed 7% annually (for members affiliated with the United Federation of Teachers), and this example assumes that rate, in effect since 12/11/2009, will not change.

This is an example, not a recommendation. Participants may invest in any combination of the Passport Funds; please see *Fund Profiles* for details on each investment option.

Teachers' Retirement System of the City of New York 55 Water Street, New York, NY 10041 www.trsnyc.org • 1 (888) 8-NYC-TRS